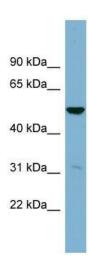

## **Product images:**

WB Suggested Anti-SDSL Antibody Titration: 0.2-1 ug/ml; Positive Control: NCI-H226 cell lysate