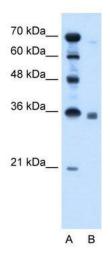

# **Product images:**

WB Suggested Anti-SGPP2 Antibody Titration: 2.5 ug/ml; Positive Control: HepG2 cell lysate

Human kidney