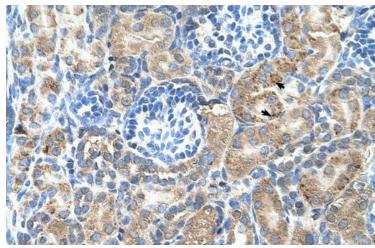

# **Product images:**

WB Suggested Anti-SGPP2 Antibody Titration: 2.5 ug/ml; Positive Control: HepG2 cell lysate

Human kidney