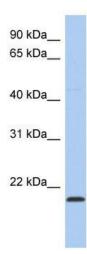

## **Product images:**

WB Suggested Anti-RWDD4A Antibody Titration: 0.2-1 ug/ml; ELISA Titer: 1: 312500; Positive Control: SH-SYSY cell lysate