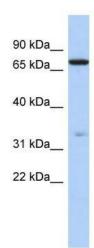

### **Product images:**

WB Suggested Anti-ATXN7L2 Antibody Titration: 0.2-1 ug/ml; ELISA Titer: 1: 312500; Positive Control: HepG2 cell lysate

This product is to be used for laboratory only. Not for diagnostic or therapeutic use. ©2024 OriGene Technologies, Inc., 9620 Medical Center Drive, Ste 200, Rockville, MD 20850, US