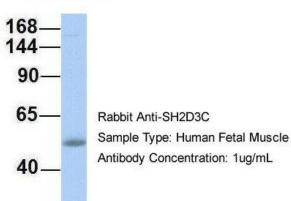

# SH2D3C

Host: Rabbit; Target Name: SH2D3C; Sample Tissue: Human Fetal Muscle; Antibody Dilution: 1.0 ug/ml