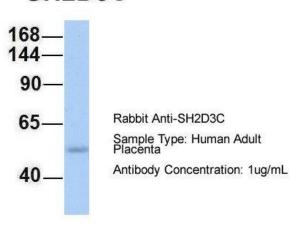

## SH2D3C

Host: Rabbit; Target Name: SH2D3C; Sample Tissue: Human Adult Placenta; Antibody Dilution: 1.0 ug/ml