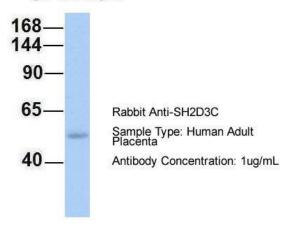

## SH2D3C

Host: Rabbit; Target Name: SH2D3C; Sample Tissue: Human Adult Placenta; Antibody Dilution: 1.0 ug/ml