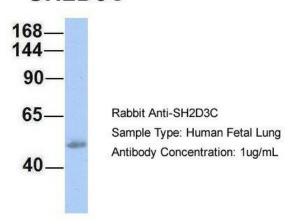

## SH2D3C

Host: Rabbit; Target Name: SH2D3C; Sample Tissue: Human Fetal Lung; Antibody Dilution: 1.0 ug/ml