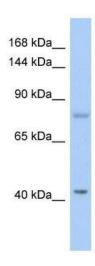

### **Product images:**

WB Suggested Anti-SH2D3C Antibody Titration: 0.2-1 ug/ml; ELISA Titer: 1: 1562500; Positive Control: Jurkat cell lysate