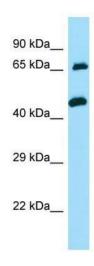

## **Product images:**

WB Suggested Anti-TXLNA Antibody; Titration: 1.0 ug/ml; Positive Control: Jurkat Whole Cell TXLNA is supported by BioGPS gene expression data to be expressed in Jurkat