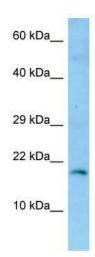

### **Product images:**

WB Suggested Anti-GKN2 Antibody; Titration: 1.0 ug/ml; Positive Control: Fetal Brain

This product is to be used for laboratory only. Not for diagnostic or therapeutic use. ©2022 OriGene Technologies, Inc., 9620 Medical Center Drive, Ste 200, Rockville, MD 20850, US