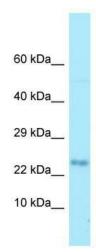

## **Product images:**

Host: Rabbit; Target Name: MOBP; Sample Tissue: HCT15 Whole Cell lysates; Antibody Dilution: 1.0 ug/ml

This product is to be used for laboratory only. Not for diagnostic or therapeutic use. ©2024 OriGene Technologies, Inc., 9620 Medical Center Drive, Ste 200, Rockville, MD 20850, US