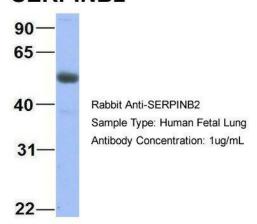

# **SERPINB2**

3Hum. Fetal Lung; Host: Rabbit; Target Name: NSUN6; Sample Tissue: Human Fetal Lung; Antibody Dilution: 1.0ug/ml