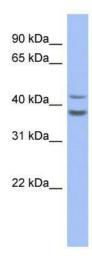

## **Product images:**

WB Suggested Anti-SERPINB2 Antibody Titration: 0.2-1 ug/ml; ELISA Titer: 1:62500; Positive Control: Human Liver

2Hum. Adult Placenta; Host: Rabbit; Target Name: CHAD; Sample Tissue: Human Adult Placenta; Antibody Dilution: 1.0ug/ml