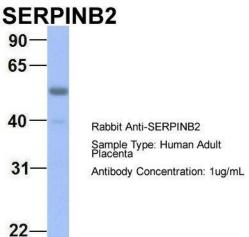

## **Product images:**

WB Suggested Anti-SERPINB2 Antibody Titration: 0.2-1 ug/ml; ELISA Titer: 1:62500; Positive Control: Human Liver

2Hum. Adult Placenta; Host: Rabbit; Target Name: CHAD; Sample Tissue: Human Adult Placenta; Antibody Dilution: 1.0ug/ml