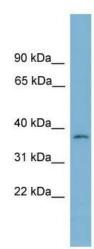

## **Product images:**

WB Suggested Anti-NUBP1 Antibody Titration: 0.2-1 ug/ml; ELISA Titer: 1:312500; Positive Control: Human heart

This product is to be used for laboratory only. Not for diagnostic or therapeutic use. ©2025 OriGene Technologies, Inc., 9620 Medical Center Drive, Ste 200, Rockville, MD 20850, US