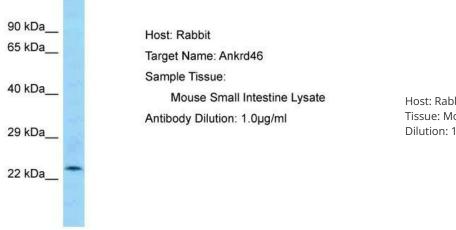

## **Product images:**

Host: Rabbit; Target Name: Ankrd46; Sample Tissue: Mouse Small Intestine lysates; Antibody Dilution: 1.0 ug/ml

This product is to be used for laboratory only. Not for diagnostic or therapeutic use. ©2022 OriGene Technologies, Inc., 9620 Medical Center Drive, Ste 200, Rockville, MD 20850, US