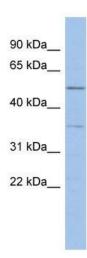

## **Product images:**

WB Suggested Anti-ABHD15 Antibody Titration: 0.2-1 ug/ml; ELISA Titer: 1: 312500; Positive Control: ACHN cell lysate