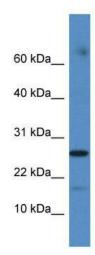

### **Product images:**

WB Suggested Anti-COX20 Antibody Titration: 0.2-1 ug/ml; ELISA Titer: 1: 62500; Positive Control: Human Muscle

This product is to be used for laboratory only. Not for diagnostic or therapeutic use. ©2022 OriGene Technologies, Inc., 9620 Medical Center Drive, Ste 200, Rockville, MD 20850, US