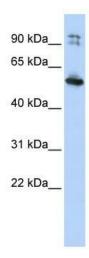

### **Product images:**

WB Suggested Anti-DNAAF1Antibody Titration: 0.2-1 ug/ml; ELISA Titer: 1: 1562500; Positive Control: HepG2 cell lysate