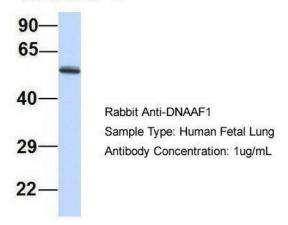

# DNAAF1

Host: Rabbit; Target Name: DNAAF1; Sample Tissue: Human Fetal Lung; Antibody Dilution: 1.0 ug/ml