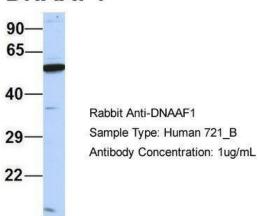

# DNAAF1

Host: Rabbit; Target Name: DNAAF1; Sample Tissue: Human 721\_B; Antibody Dilution: 1.0 ug/ml DNAAF1 is supported by BioGPS gene expression data to be expressed in 721\_B