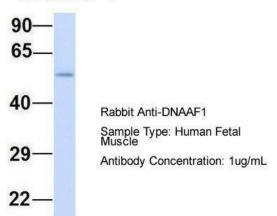

# DNAAF1

Host: Rabbit; Target Name: DNAAF1; Sample Tissue: Human Fetal Muscle; Antibody Dilution: 1.0 ug/ml