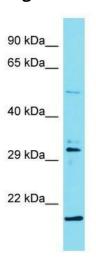

## **Product images:**

Host: Rabbit

Target Name: ODF3L2

Sample Tissue: MCF7 Cell Lysate

Antibody Dilution: 1.0µg/ml

Host: Rabbit; Target Name: ODF3L2; Sample Tissue: MCF7 Whole Cell lysates; Antibody

Dilution: 1.0 ug/ml