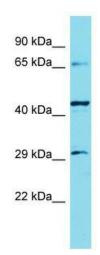

## **Product images:**

Host: Rabbit; Target Name: KLHL30; Sample Tissue: Hela Whole Cell lysates; Antibody Dilution: 1.0 ug/ml

This product is to be used for laboratory only. Not for diagnostic or therapeutic use. ©2025 OriGene Technologies, Inc., 9620 Medical Center Drive, Ste 200, Rockville, MD 20850, US