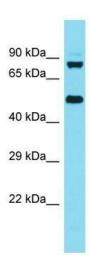

## **Product images:**

Host: Rabbit; Target Name: KBTBD6; Sample Tissue: Hela Whole Cell lysates; Antibody Dilution: 1.0 ug/ml