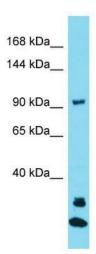

## **Product images:**

Host: Rabbit; Target Name: JAKMIP3; Sample Tissue: Jurkat Whole Cell lysates; Antibody Dilution: 1.0 ug/ml

This product is to be used for laboratory only. Not for diagnostic or therapeutic use. ©2022 OriGene Technologies, Inc., 9620 Medical Center Drive, Ste 200, Rockville, MD 20850, US