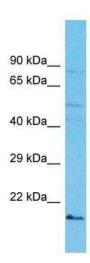

Conjugation: Unconjugated

**Store** at -20°C as received.

**Stability:** Stable for 12 months from date of receipt.

Predicted Protein Size: 22 kDa

**Gene Name:** IZUMO family member 2

Database Link: NP 689571

## **Product images:**

Host: Rabbit; Target Name: IZUMO2; Sample Tissue: OVCAR-3 Whole cell lysates; Antibody

Dilution: 1.0 ug/ml