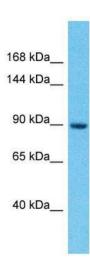

Conjugation: Unconjugated

Storage: Store at -20°C as received.

**Stability:** Stable for 12 months from date of receipt.

Predicted Protein Size: 99 kDa

**Gene Name:** immunoglobulin superfamily member 22

Database Link: NP 775859

## **Product images:**

Host: Rabbit; Target Name: IGSF22; Sample Tissue: PANC1 Whole cell lysates; Antibody

Dilution: 1.0 ug/ml