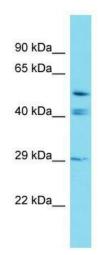

## **Product images:**

Host: Rabbit; Target Name: GRXCR2; Sample Tissue: Placenta lysates; Antibody Dilution: 1.0 ug/ml

This product is to be used for laboratory only. Not for diagnostic or therapeutic use. ©2022 OriGene Technologies, Inc., 9620 Medical Center Drive, Ste 200, Rockville, MD 20850, US