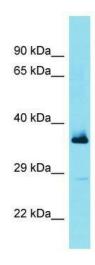

## **Product images:**

Host: Rabbit; Target Name: FBXL15; Sample Tissue: Fetal Lung lysates; Antibody Dilution: 1.0 ug/ml