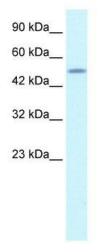

#### **Product images:**

WB Suggested Anti-CREB3L2 Antibody Titration: 1.25 ug/ml; ELISA Titer: 1:12500; Positive Control: Jurkat cell lysate

Host: Rabbit; Target Name: CREB3L2; Sample Tissue: Human Fetal Muscle; Antibody Dilution: 1.0 ug/ml