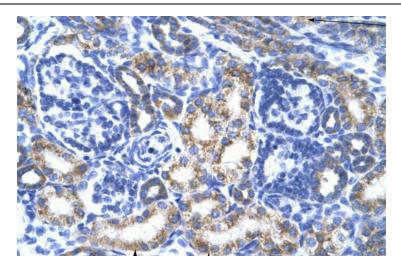

## CREB3L2

Host: Rabbit; Target Name: CREB3L2; Sample Tissue: Human Fetal Brain; Antibody Dilution: 1.0 ug/ml

Human kidney