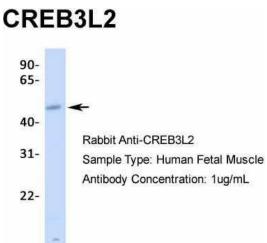

#### **Product images:**

WB Suggested Anti-CREB3L2 Antibody Titration: 1.25 ug/ml; ELISA Titer: 1:12500; Positive Control: Jurkat cell lysate

Host: Rabbit; Target Name: CREB3L2; Sample Tissue: Human Fetal Muscle; Antibody Dilution: 1.0 ug/ml

### CREB3L2

Host: Rabbit; Target Name: CREB3L2; Sample Tissue: Human Fetal Lung; Antibody Dilution: 1.0 ug/ml