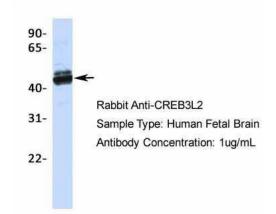

## CREB3L2

Host: Rabbit; Target Name: CREB3L2; Sample Tissue: Human Fetal Brain; Antibody Dilution: 1.0 ug/ml

Human kidney