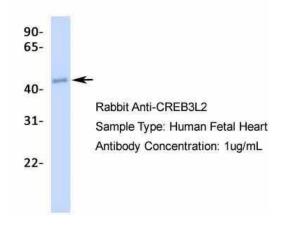

# CREB3L2

Host: Rabbit; Target Name: CREB3L2; Sample Tissue: Human Fetal Heart; Antibody Dilution: 1.0 ug/ml

## CREB3L2

Host: Rabbit; Target Name: CREB3L2; Sample Tissue: Human Fetal Brain; Antibody Dilution: 1.0 ug/ml

Human kidney