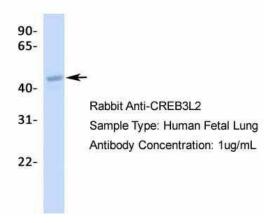

### CREB3L2

Host: Rabbit; Target Name: CREB3L2; Sample Tissue: Human Fetal Lung; Antibody Dilution: 1.0 ug/ml

# CREB3L2

Host: Rabbit; Target Name: CREB3L2; Sample Tissue: Human Fetal Heart; Antibody Dilution: 1.0 ug/ml