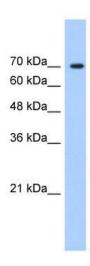

## **Product images:**

WB Suggested Anti-LAS1L Antibody; Titration: 1.25 ug/ml; Positive Control: HepG2 Whole Cell

Host: Rabbit; Target Name: LAS1L; Sample Tissue: MCF7; Antibody Dilution: 1.0 ug/ml LAS1L is supported by BioGPS gene expression data to be expressed in MCF7