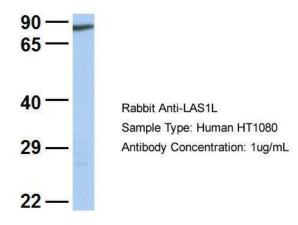

# LAS1L

Host: Rabbit; Target Name: LAS1L; Sample Tissue: HT1080; Antibody Dilution: 1.0 ug/ml LAS1L is supported by BioGPS gene expression data to be expressed in HT1080