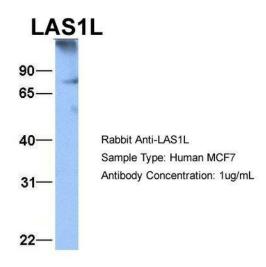

## **Product images:**

WB Suggested Anti-LAS1L Antibody; Titration: 1.25 ug/ml; Positive Control: HepG2 Whole Cell

Host: Rabbit; Target Name: LAS1L; Sample Tissue: MCF7; Antibody Dilution: 1.0 ug/ml LAS1L is supported by BioGPS gene expression data to be expressed in MCF7