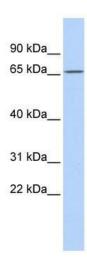

## **Product images:**

WB Suggested Anti-PRDM8 Antibody Titration: 0.2-1 ug/ml; ELISA Titer: 1:312500; Positive Control: MCF7 cell lysate