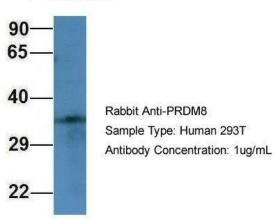

# PRDM8

Host: Rabbit; Target Name: PRDM8; Sample Tissue: 293T; Antibody Dilution: 1.0 ug/ml