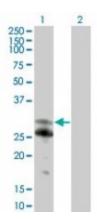

## **Product images:**

Western Blot: NFAM1 Antibody TA337088 - Analysis of NFAM1 in 1) transfected 293T cells and 2) untransfected 293T cells using this antibody at 1:500.