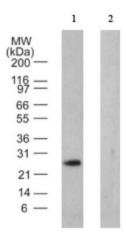

## **Product images:**

Western Blot: VABP Antibody (6C239.4) TA337076 - Analysis of VABP in 1) transfected 293T cells from Abnova and 2) untransfected 293T cells using TA337076 at 2 ug/ml.

This product is to be used for laboratory only. Not for diagnostic or therapeutic use. ©2024 OriGene Technologies, Inc., 9620 Medical Center Drive, Ste 200, Rockville, MD 20850, US