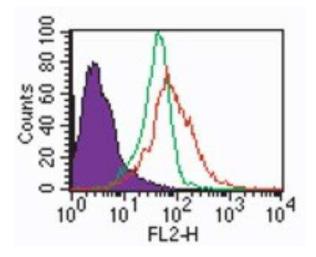

#### **Product images:**

Flow Cytometry: TLR7 Antibody TA337065 -Intracellular staining by analysis of TLR7 in human PBMCs using this antibody at 2 ug/ml. Shaded histogrm represents cells alone; green represents rabbit IgG isotype control, and red represents the TLR7 antibody.