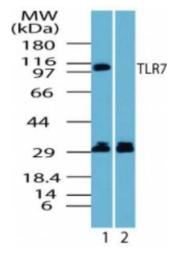

Western Blot: TLR7 Antibody TA337065 - Analysis of human TLR7 in Ramos cell lysate in the 1) absence and 2) presence of immunizing peptide using this antibody.

This product is to be used for laboratory only. Not for diagnostic or therapeutic use. ©2024 OriGene Technologies, Inc., 9620 Medical Center Drive, Ste 200, Rockville, MD 20850, US