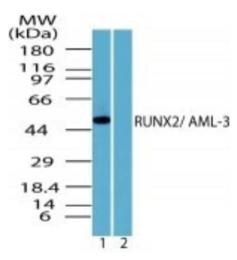

## **Product images:**

Western Blot: RUNX2/CBFA1 Antibody TA337060 - Analysis of human RUNX2 in Saos-2 cell lysate in the 1) absence and 2) presence of immunizing peptide using RUNX2 antibody at 2 ug/mL.