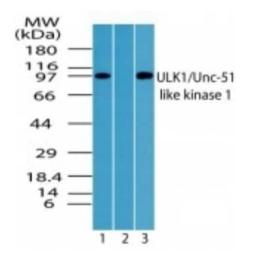

#### **Product images:**

Western Blot: ULK1 Antibody TA337050 - Analysis of ULK1 in Raji cell lysate in the 1) absence, 2) presence of immunizing peptide and 3) RAW using this antibody.

Immunohistochemistry-Paraffin: ULK1 Antibody TA337050 - Analysis of human kidney using TA337050