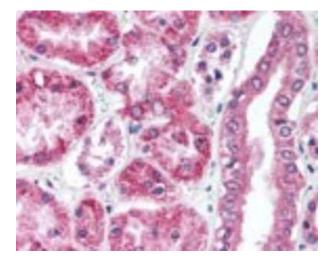

#### **Product images:**

Western Blot: ULK1 Antibody TA337050 - Analysis of ULK1 in Raji cell lysate in the 1) absence, 2) presence of immunizing peptide and 3) RAW using this antibody.

Immunohistochemistry-Paraffin: ULK1 Antibody TA337050 - Analysis of human kidney using TA337050