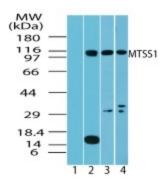

## **Product images:**

Western Blot: MTSS1 Antibody TA337043 - Western blot analysis of MTSS1 in testis lysate: 1) pre immune sera, 2) human, 3) mouse and 4) rat testis using TA337043 at 4 ug/ml, 2 ug/ml and 2 ug/ml, respectively.