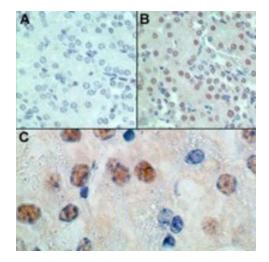

#### **Product images:**

Immunohistochemistry-Paraffin: MSX1 Antibody TA337041 - Analysis of HOX7 expression in formalin-fixed, paraffin embedded normal mouse liver tissue. A: Staining with rabbit IgG (isotype control) at 2.5 ug/ml. B: Staining with rabbit anti-HOX7 at 2.5 ug/ml. C: Higher magnification of B, showing nuclear expression of HOX7.