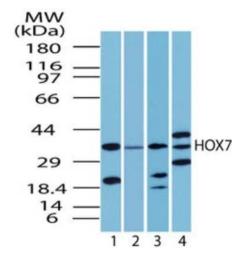

Western Blot: MSX1 Antibody TA337041 - Analysis of human HOX7 in human liver lysate in the 1) absence, 2) presence of immunizing peptide, 3) mouse and 4) rat liver using TA337041 at 2 ug/ml.

This product is to be used for laboratory only. Not for diagnostic or therapeutic use. ©2024 OriGene Technologies, Inc., 9620 Medical Center Drive, Ste 200, Rockville, MD 20850, US