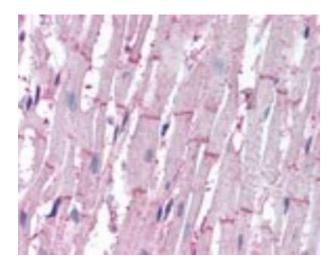

Immunohistochemistry-Paraffin: ATG4B Antibody TA337038 - Analysis of human heart using TA337038 at 10 ug/ml.

This product is to be used for laboratory only. Not for diagnostic or therapeutic use. ©2024 OriGene Technologies, Inc., 9620 Medical Center Drive, Ste 200, Rockville, MD 20850, US