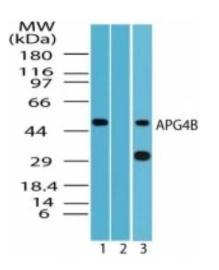

## **Product images:**

Western Blot: ATG4B Antibody TA337038 -Analysis of APG4B in HeLa cell lysate in the 1) absence, and 2) presence of immunizing peptide and 3) RAW cell lysate using TA337038 at 2 ug/ml.