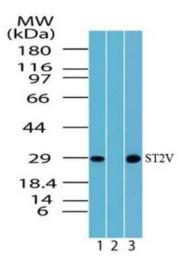

## **Product images:**

Western Blot: IL1RL1 Antibody TA337037 - Analysis of IL1RL1 in Daudi cell lysate in the 1) absence and 2) presence of immunizing peptide and 3) NIH 3T3 using TA337037 at 5 ug/ml and 3 ug/ml, respectively.