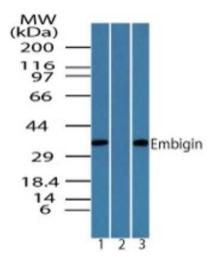

## **Product images:**

Western Blot: Embigin/EMB Antibody TA337034 - Analysis of Embigin/EMB in MCF7 lysate in the 1) absence and 2) presence of immunizing peptide and 3) RAW lysate using Embigin/EMB antibody at 0.25 ug/ml.