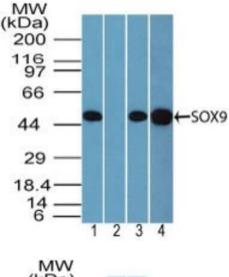

Western Blot: SOX9 Antibody TA337025 - Analysis of SOX9 in mouse embryo brain lysate in the 1) absence and 2) presence of immunizing peptide using SOX9 antibody at 2 ug/ml. Goat anti-rabbit lg HRP secondary antibody and PicoTect ECL substrate solution were used for this test.