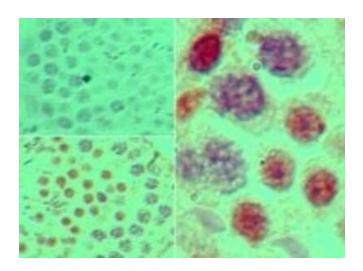

Immunohistochemistry-Paraffin: SOX9 Antibody TA337025 - Analysis of SOX9 in formalin-fixed, paraffin-embedded mouse testis tissue using an isotype control (top left) and SOX9 antibody (bottom left, right) at 5 ug/ml.