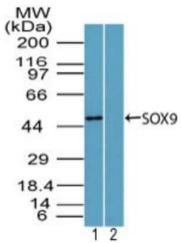

Western Blot: SOX9 Antibody TA337025 - Analysis of SOX9 in mouse embryo brain lysate in the 1) absence and 2) presence of immunizing peptide using SOX9 antibody at 2 ug/ml. Goat anti-rabbit lg HRP secondary antibody and PicoTect ECL substrate solution were used for this test.