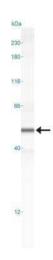

# **Product images:**

Simple Western: SOX9 Antibody TA337025 - Simple Western lane view shows a specific band for SOX9 in 0.5 mg/ml of Human Brain lysate. This experiment was performed under reducing conditions using the 12-230 kDa separation system.