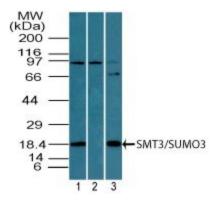

## **Product images:**

Western Blot: Sumo 3 Antibody TA337022 - Analysis of SUMO3 (SMT3) in human testis lysate in the 1) absence, 2) presence of immunizing peptide and 3) mouse testis lysate using SUMO3 antibody at 2 ug/ml. Goat anti-rabbit Ig HRP secondary antibody and Pico