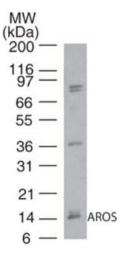

## **Product images:**

Western Blot: RPS19BP1 Antibody TA337018 - Analysis of AROS in human liver lysate using this antibody at 3 ug/ml.