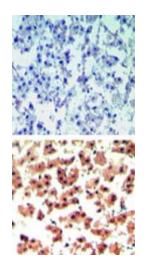

## **Product images:**

Immunohistochemistry-Paraffin: RGS19 Antibody TA336991 - analysis of RGS19 in paraffinembedded formalin-fixed human liver tissue using an isotype control (top) and this antibody (bottom) at 5 ug/ml.