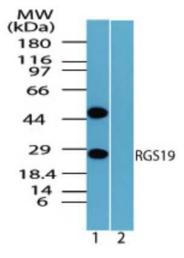

Western Blot: RGS19 Antibody TA336991 -Analysis of RGS19 in mouse placenta lysate in the 1) absence and 2) presence of immunizing peptide using TA336991 at 1.0 ug/ml.

This product is to be used for laboratory only. Not for diagnostic or therapeutic use. ©2024 OriGene Technologies, Inc., 9620 Medical Center Drive, Ste 200, Rockville, MD 20850, US