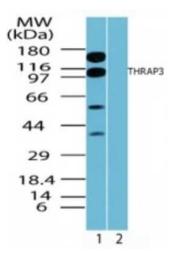

## **Product images:**

Western Blot: THRAP3 Antibody TA336979 -Analysis of human Thyroid hormone receptor associated protein 3 in HeLa cell lysate in the 1) absence and 2) presence of immunizing peptide using TA336979 at 0.1 ug/ml.