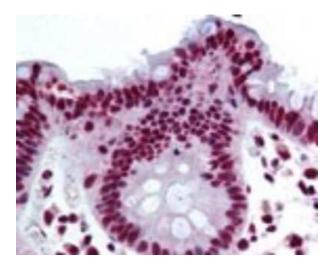

Immunohistochemistry-Paraffin: THRAP3 Antibody TA336979 - IHC analysis of human colon using TA336979 at 10 ug/ml.

This product is to be used for laboratory only. Not for diagnostic or therapeutic use. ©2024 OriGene Technologies, Inc., 9620 Medical Center Drive, Ste 200, Rockville, MD 20850, US