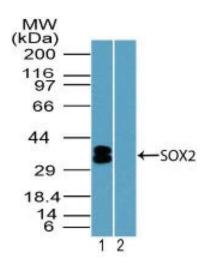

## **Product images:**

Western Blot: SOX2 Antibody TA336966 - Analysis of SOX2 in mouse embryo brain lysate in the 1) absence and 2) presence of immunizing peptide using this antibody. Goat anti-rabbit Ig HRP secondary antibody and PicoTect ECL substrate solution were used for this test.