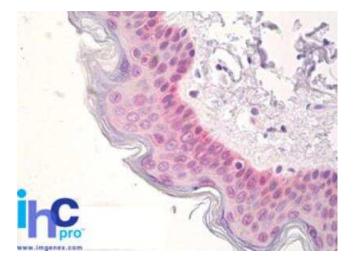

Immunohistochemistry-Paraffin: SOX2 Antibody TA336966 - FFPE human skin stained with SOX2 antibody at 20 ug/ml.

This product is to be used for laboratory only. Not for diagnostic or therapeutic use. ©2024 OriGene Technologies, Inc., 9620 Medical Center Drive, Ste 200, Rockville, MD 20850, US