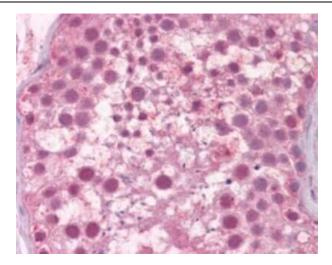

This product is to be used for laboratory only. Not for diagnostic or therapeutic use. ©2024 OriGene Technologies, Inc., 9620 Medical Center Drive, Ste 200, Rockville, MD 20850, US

Immunohistochemistry-Paraffin: Dicer Antibody TA336964 - Analysis of human testis using Dicer antibody at 1:200.