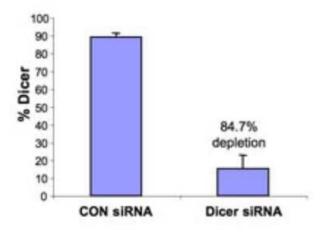

#### **Product images:**

ELISA: Dicer Antibody TA336964 - ELISA assay of HeLa cell lysate transiently transfected with Dicer or control siRNA and analyzed for Dicer expression using Dicer antibody followed by an anti rabbit IgG-HRP antibody.