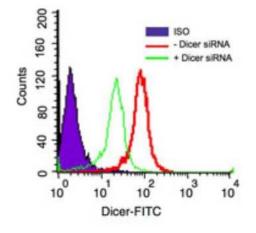

Flow Cytometry: Dicer Antibody TA336964 -Analysis of HeLa cells transiently transfected with Dicer or control siRNA and analyzed for Dicer expression using this antibody. Purple represents isotype control staining.