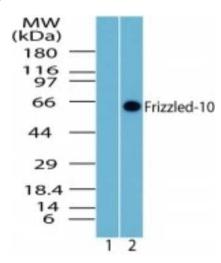

# **Product images:**

Western Blot: Frizzled-10 Antibody TA336955 - Analysis of Frizzled-10 in human brain lysate. Lane 1 shows pre-immune sera and Lanes 2 show TA336955 tested on human at 1:1000 dilution.