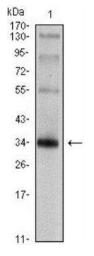

Western Blot: Synaptophysin Antibody (7H12) TA336774 - Analysis using Synaptophysin mouse mAb against rat brain tissue lysate.