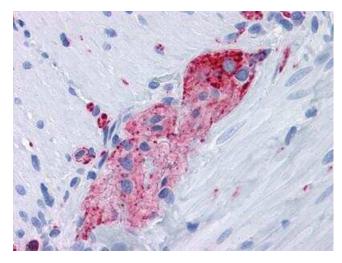

# **Product images:**

Immunohistochemistry-Paraffin: Synaptophysin Antibody (7H12) TA336774 - Analysis of paraffinembedded human small intestine, myenteric plexus tissues using anti-Synaptophysin mouse mAb.