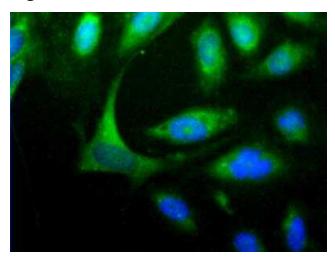

# **Product images:**

Immunocytochemistry/Immunofluorescence: HOMER1 Antibody TA336762 - Detection of HOMER1 (Green) in Hela cells using TA336762. Nuclei (Blue) are counterstained using Hoechst 33258.

Western Blot: HOMER1 Antibody TA336762 - Analysis of HOMER1 on human brain lysate.