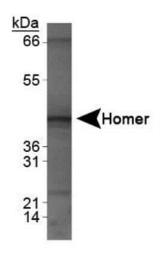

# **Product images:**

Immunocytochemistry/Immunofluorescence: HOMER1 Antibody TA336762 - Detection of HOMER1 (Green) in Hela cells using TA336762. Nuclei (Blue) are counterstained using Hoechst 33258.

Western Blot: HOMER1 Antibody TA336762 - Analysis of HOMER1 on human brain lysate.