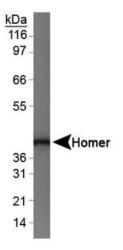

Western Blot: HOMER1 Antibody TA336762 - Analysis of HOMER1 on mouse brain lysate.