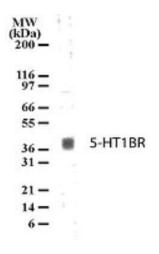

## **Product images:**

Western Blot: 5-HT1B Antibody TA336338 - Analysis of 5-HT1B in human brain lysate with anti-5-HT1BR pcAb (TA336338). A protein band of approximate molecular weight of 40-41kDa was detected.