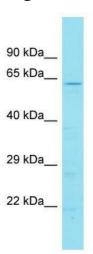

**Storage:** Store at -20°C as received.

**Stability:** Stable for 12 months from date of receipt.

**Predicted Protein Size:** 64 kDa

Gene Name: DENN domain containing 6B

Database Link: NP 001001794

Entrez Gene 414918 Human

## **Product images:**

Host: Rabbit

Target Name: DENND6B

Sample Tissue: 721\_B Cell Lysate

Antibody Dilution: 1.0µg/ml

Host: Rabbit; Target Name: DENND6B; Sample Tissue: 721\_B Whole cell lysates; Antibody

Dilution: 1.0 ug/ml