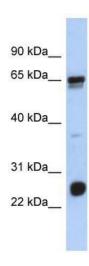

Conjugation: Unconjugated

Storage: Store at -20°C as received.

**Stability:** Stable for 12 months from date of receipt.

Predicted Protein Size: 27 kDa

**Gene Name:** ligand dependent nuclear receptor interacting factor 1

## **Product images:**

WB Suggested Anti-C1orf103 Antibody Titration: 0.2-1 ug/ml; ELISA Titer: 1:312500; Positive Control: Human Placenta