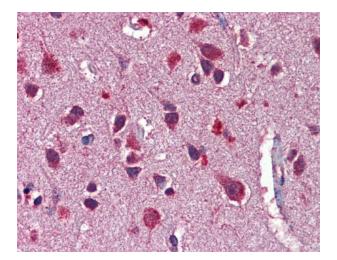

### **Product images:**

WB Suggested Anti-NRG3 Antibody Titration: 0.2-1 ug/ml; ELISA Titer: 1: 312500; Positive Control: Jurkat cell lysate

Brain, cortex

This product is to be used for laboratory only. Not for diagnostic or therapeutic use. ©2022 OriGene Technologies, Inc., 9620 Medical Center Drive, Ste 200, Rockville, MD 20850, US