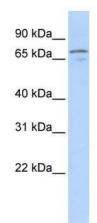

### **Product images:**

WB Suggested Anti-NRG3 Antibody Titration: 0.2-1 ug/ml; ELISA Titer: 1: 312500; Positive Control: Jurkat cell lysate

Brain, cortex

This product is to be used for laboratory only. Not for diagnostic or therapeutic use. ©2022 OriGene Technologies, Inc., 9620 Medical Center Drive, Ste 200, Rockville, MD 20850, US