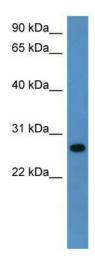

## **Product images:**

WB Suggested Anti-Cyb5r2 Antibody Titration: 0.2-1 ug/ml; ELISA Titer: 1: 312500; Positive Control: Rat Lung